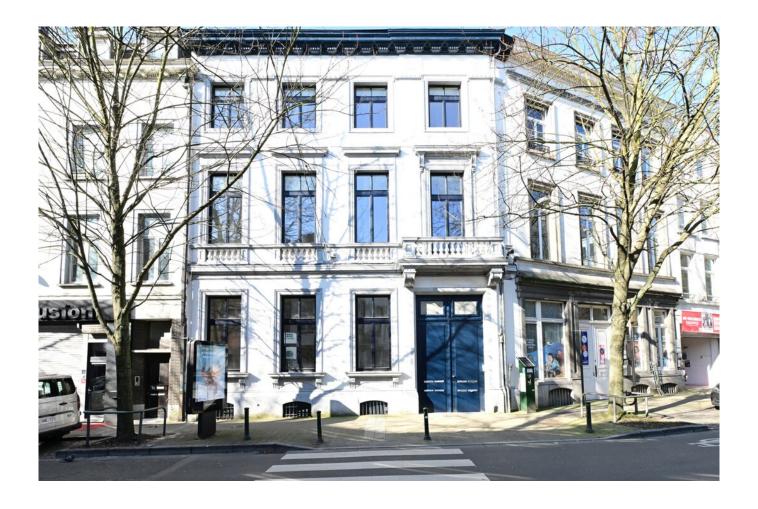

## Botanique 47 - Exceptional renovation project in Saint-Josse

chaussée de Haecht 47, 1210 Saint-Josse-ten-Noode

Reference

**Price** 

Botanique 47 € 375.000 - € 575.000

#### Description

Fierce Immo is delighted to present Botanique 47, an exceptional renovation project located in the heart of Saint-Josse. This human-scale project is made of six apartments, ranging from 1 to 2 bedrooms, as well as a 3-bedroom house in the interior of the block.

Nestled in a lively neighborhood, this project offers all the necessary amenities: proximity to the Botanical Garden, Rue Neuve, Gare du Nord station, schools and much more.

Every detail has been carefully selected by the developer to guarantee the project's durability over time, complying with the latest environmental standards (e.g. solar panels) and offering everyday comfort (e.g. triple glazing on wooden frames).