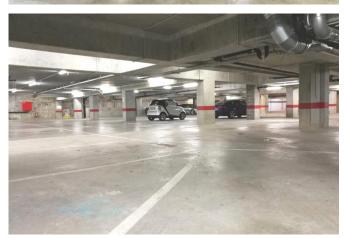

### Description

SCHUMAN - Just a stone's throw from Berlaymont, in the heart of the European Quarter, we present these 16 secure parking spaces for sale. Currently leased for 121 euro/month/parking VAT included. You can terminate the contract and rent on your own, or offer peace of mind to your employees who drive to the office. It's a safe, hasslefree investment.

## Layout

Garages 1