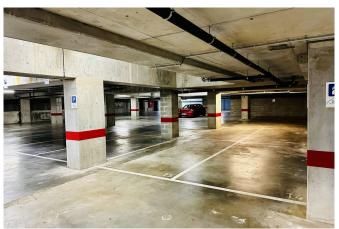

### Description

SCHUMAN - Just a stone's throw from Berlaymont, in the heart of the European Quarter, we present these 16 secure parking spaces for sale. Currently leased for 121 euro/month/parking VAT included. You can terminate the contract and rent on your own, or offer peace of mind to your employees who drive to the office. It's a safe, hasslefree investment.

## Layout

Garages 1