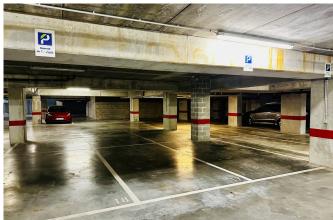

### Description

SCHUMAN - Just a stone's throw from Berlaymont, in the heart of the European Quarter, we present these 16 secure parking spaces for sale. Currently leased for 121 euro/month/parking VAT included. You can terminate the contract and rent on your own, or offer peace of mind to your employees who drive to the office. It's a safe, hasslefree investment.

## Layout

Garages 1