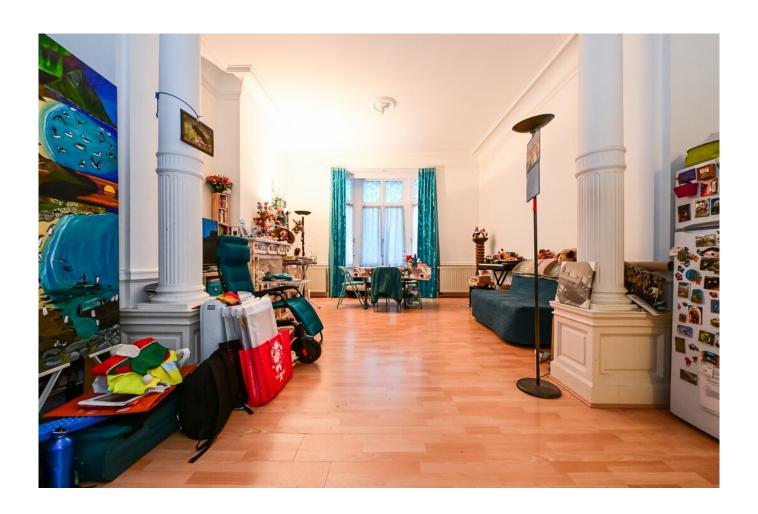

#### Description

In the heart of the European Quarter and just steps away from the Cinquantenaire, discover our beautiful character apartment with 1 bedroom in a highly sought-after neighborhood!

The property is composed as follows: entrance hall, followed by a corridor leading to, at the back, a quiet bedroom, a bathroom with a bathtub, a 36.5 m² living room, and a semi-equipped open kitchen (gas hob) of 3 m², which can be concealed by accordion doors.

In the basement, a cellar as well as the possibility of a laundry space.

The apartment offers very spacious volumes (over 3.40 m high ceilings!), beautiful features such as columns, moldings, a marble fireplace, and even a 1.5 m<sup>2</sup> bow window that adds charm to the lovely living area! A MUST-SEE!!