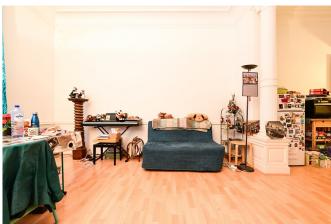

#### Description

In the heart of the European Quarter and just steps away from the Cinquantenaire, discover our beautiful character apartment with 1 bedroom in a highly sought-after neighborhood!

The property is composed as follows: entrance hall, followed by a corridor leading to, at the back, a quiet bedroom, a bathroom with a bathtub, a 36.5 m² living room, and a semi-equipped open kitchen (gas hob) of 3 m², which can be concealed by accordion doors.

In the basement, a cellar as well as the possibility of a laundry space.

The apartment offers very spacious volumes (over 3.40 m high ceilings!), beautiful features such as columns, moldings, a marble fireplace, and even a 1.5 m<sup>2</sup> bow window that adds charm to the lovely living area! A MUST-SEE!!