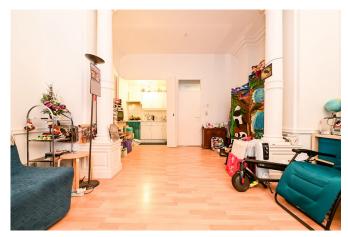

#### Description

In the heart of the European Quarter and just steps away from the Cinquantenaire, discover our beautiful character apartment with 1 bedroom in a highly sought-after neighborhood!

The property is composed as follows: entrance hall, followed by a corridor leading to, at the back, a quiet bedroom, a bathroom with a bathtub, a 36.5 m² living room, and a semi-equipped open kitchen (gas hob) of 3 m², which can be concealed by accordion doors.

In the basement, a cellar as well as the possibility of a laundry space.

The apartment offers very spacious volumes (over 3.40 m high ceilings!), beautiful features such as columns, moldings, a marble fireplace, and even a 1.5 m<sup>2</sup> bow window that adds charm to the lovely living area! A MUST-SEE!!