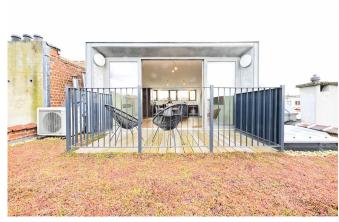

### STUNNING NEW PENTHOUSE - 3 BEDROOMS + TERRACE

Avenue de Mai 76 3, 1200 Woluwe-Saint-Lambert

 Reference
 6632048

 Price
 € 675.000

 Ground surface
 200m²

 Living surface
 153m²

 Terrace surface
 35m²

 Bedrooms
 3

This apartment, with very high-end finishes, offers a bright living space as well as a beautiful, clear, and green view.

VAT applicable (21%).

A MUST-SEE!!