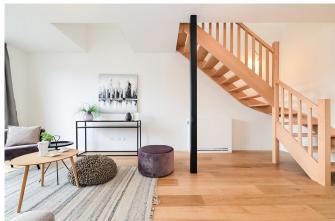

#### Description

Between Georges Henri Park and Roodebeek Park, close to all amenities, discover this superb new penthouse offering three bedrooms, two bathrooms, and a beautiful terrace!

Located on the 3rd and 4th floors of a small condominium with no charges, it is composed as follows: armored door, entrance hall with wardrobe and separate WC; 26 m² living room opening onto a pleasant front balcony; 17 m² master bedroom with a first bathroom (bathtub, double sink, WC); two other bedrooms with access to the rear balcony; shower room.

On the upper floor, a void over the ground floor of the duplex; a very bright open living space including: a fully equipped kitchen with central island; spacious dining/living room opening onto the terrace; laundry room and separate WC.