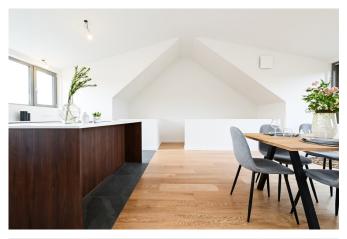

On the upper floor, a void over the ground floor of the duplex; a very bright open living space including: a fully equipped kitchen with central island; spacious dining/living room opening onto the terrace; laundry room and separate WC.

This apartment, with very high-end finishes, offers a bright living space as well as a beautiful, clear, and green view.

VAT applicable (21%).

A MUST-SEE!!