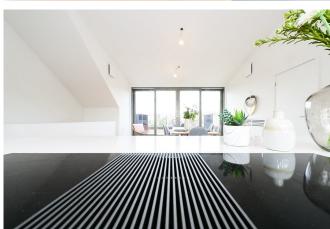

On the upper floor, a void over the ground floor of the duplex; a very bright open living space including: a fully equipped kitchen with central island; spacious dining/living room opening onto the terrace; laundry room and separate WC.

This apartment, with very high-end finishes, offers a bright living space as well as a beautiful, clear, and green view.

VAT applicable (21%).

A MUST-SEE!!