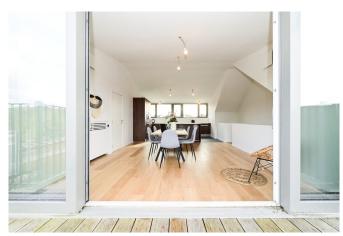

On the upper floor, a void over the ground floor of the duplex; a very bright open living space including: a fully equipped kitchen with central island; spacious dining/living room opening onto the terrace; laundry room and separate WC.

This apartment, with very high-end finishes, offers a bright living space as well as a beautiful, clear, and green view.

VAT applicable (21%).

A MUST-SEE!!