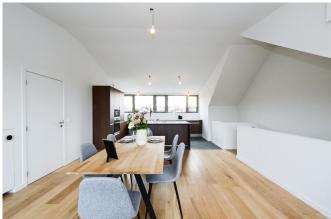

On the upper floor, a void over the ground floor of the duplex; a very bright open living space including: a fully equipped kitchen with central island; spacious dining/living room opening onto the terrace; laundry room and separate WC.

This apartment, with very high-end finishes, offers a bright living space as well as a beautiful, clear, and green view.

VAT applicable (21%).

A MUST-SEE!!