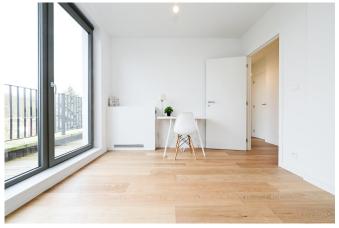

#### Description

Between Georges Henri Park and Roodebeek Park, close to all amenities, discover this superb new penthouse offering three bedrooms, two bathrooms, and a beautiful terrace!

Located on the 3rd and 4th floors of a small condominium with no charges, it is composed as follows: armored door, entrance hall with wardrobe and separate WC; 26 m² living room opening onto a pleasant front balcony; 17 m² master bedroom with a first bathroom (bathtub, double sink, WC); two other bedrooms with access to the rear balcony; shower room.

On the upper floor, a void over the ground floor of the duplex; a very bright open living space including: a fully equipped kitchen with central island; spacious dining/living room opening onto the terrace; laundry room and separate WC.

This apartment, with very high-end finishes, offers a bright living space as well as a beautiful, clear, and green view.

VAT applicable (21%).

A MUST-SEE!!