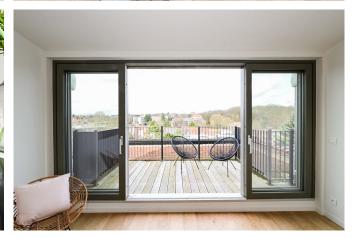

#### Description

Between Georges Henri Park and Roodebeek Park, close to all amenities, discover this superb new penthouse offering three bedrooms, two bathrooms, and a beautiful terrace!

Located on the 3rd and 4th floors of a small condominium with no charges, it is composed as follows: armored door, entrance hall with wardrobe and separate WC; 26 m² living room opening onto a pleasant front balcony; 17 m² master bedroom with a first bathroom (bathtub, double sink, WC); two other bedrooms with access to the rear balcony; shower room.

This apartment, with very high-end finishes, offers a bright living space as well as a beautiful, clear, and green view.

VAT applicable (21%).

A MUST-SEE!!