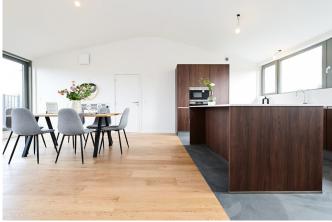

On the upper floor, a void over the ground floor of the duplex; a very bright open living space including: a fully equipped kitchen with central island; spacious dining/living room opening onto the terrace; laundry room and separate WC.

This apartment, with very high-end finishes, offers a bright living space as well as a beautiful, clear, and green view.

VAT applicable (21%).

A MUST-SEE!!