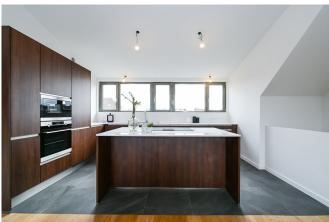

On the upper floor, a void over the ground floor of the duplex; a very bright open living space including: a fully equipped kitchen with central island; spacious dining/living room opening onto the terrace; laundry room and separate WC.