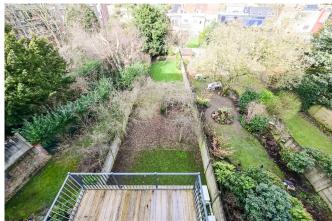

#### Description

Between Georges Henri Park and Roodebeek Park, close to all amenities, discover this superb new penthouse offering three bedrooms, two bathrooms, and a beautiful terrace!

Located on the 3rd and 4th floors of a small condominium with no charges, it is composed as follows: armored door, entrance hall with wardrobe and separate WC; 26 m² living room opening onto a pleasant front balcony; 17 m² master bedroom with a first bathroom (bathtub, double sink, WC); two other bedrooms with access to the rear balcony; shower room.

On the upper floor, a void over the ground floor of the duplex; a very bright open living space including: a fully equipped kitchen with central island; spacious dining/living room opening onto the terrace; laundry room and separate WC.

This apartment, with very high-end finishes, offers a bright living space as well as a beautiful, clear, and green view.

VAT applicable (21%).

A MUST-SEE!!