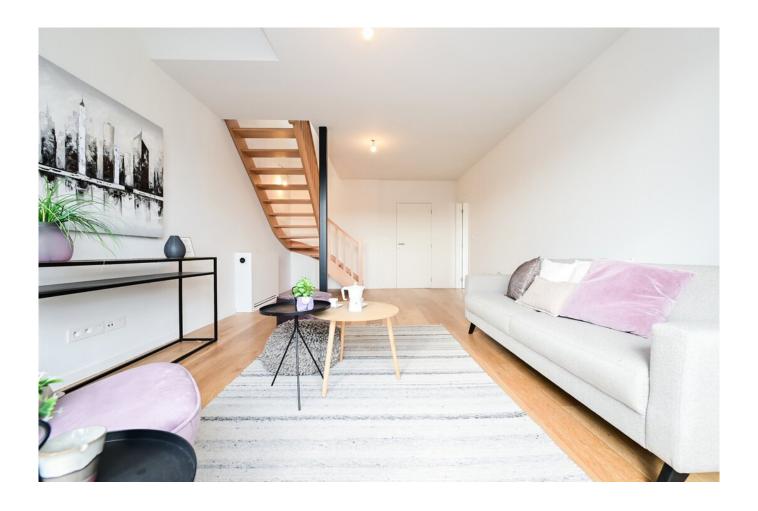

#### Description

Between Georges Henri Park and Roodebeek Park, close to all amenities, discover this superb new penthouse offering three bedrooms, two bathrooms, and a beautiful terrace!

Located on the 3rd and 4th floors of a small condominium with no charges, it is composed as follows: armored door, entrance hall with wardrobe and separate WC; 26 m² living room opening onto a pleasant front balcony; 17 m² master bedroom with a first bathroom (bathtub, double sink, WC); two other bedrooms with access to the rear balcony; shower room.

On the upper floor, a void over the ground floor of the duplex; a very bright open living space including: a fully equipped kitchen with central island; spacious dining/living room opening onto the terrace; laundry room and separate WC.

This apartment, with very high-end finishes, offers a bright living space as well as a beautiful, clear, and green view.

VAT applicable (21%).

A MUST-SEE!!