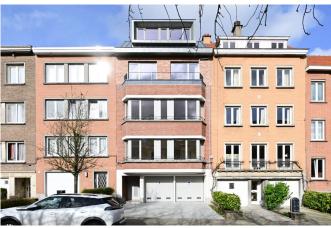

### STUNNING NEW PENTHOUSE - 3 BEDROOMS + TERRACE

Avenue de Mai 76 3, 1200 Woluwe-Saint-Lambert

 Reference
 6632048

 Price
 € 675.000

 Ground surface
 200m²

 Living surface
 153m²

 Terrace surface
 35m²

 Bedrooms
 3

#### Description

Between Georges Henri Park and Roodebeek Park, close to all amenities, discover this superb new penthouse offering three bedrooms, two bathrooms, and a beautiful terrace!

Located on the 3rd and 4th floors of a small condominium with no charges, it is composed as follows: armored door, entrance hall with wardrobe and separate WC; 26 m² living room opening onto a pleasant front balcony; 17 m² master bedroom with a first bathroom (bathtub, double sink, WC); two other bedrooms with access to the rear balcony; shower room.