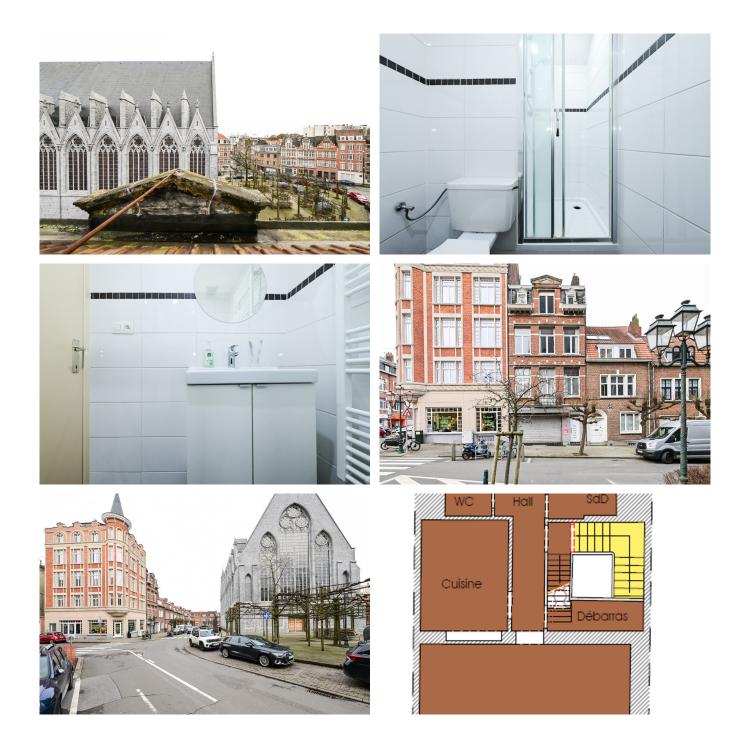

#### Description

On the prestigious Parvis Saint-Henri, opposite the Saint-Henri Church, discover our pleasant duplex currently arranged as two apartments (a two-bedroom apartment and an attic studio).

Located on the third and top floor of a small co-ownership with no fees, the property is laid out as follows: entrance hall with living room at the front, separate fully equipped kitchen, first bedroom, separate WC, shower room, and second bedroom.

On the upper floor, a very well-maintained studio with a living area and American kitchen, sleeping area, bathroom, and WC.

Individual meters, no fees.

Common areas have been completely renovated.

A MUST-SEE!!