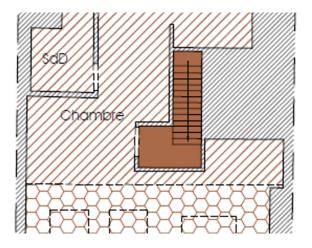

On the upper floor, a very well-maintained studio with a living area and American kitchen, sleeping area, bathroom, and WC.

Individual meters, no fees.

Common areas have been completely renovated.

A MUST-SEE!!