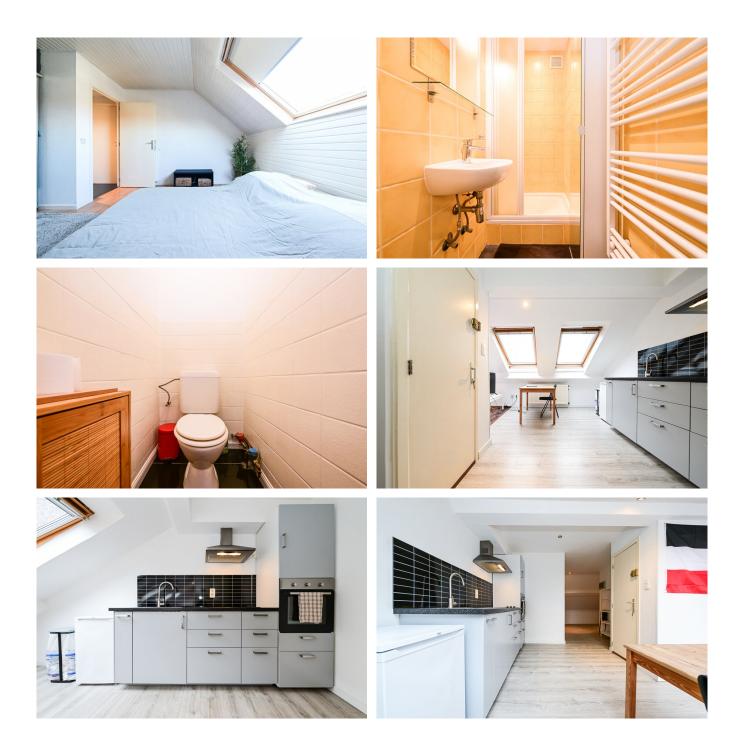

Located on the third and top floor of a small co-ownership with no fees, the property is laid out as follows: entrance hall with living room at the front, separate fully equipped kitchen, first bedroom, separate WC, shower room, and second bedroom.

On the upper floor, a very well-maintained studio with a living area and American kitchen, sleeping area, bathroom, and WC.

Individual meters, no fees.

Common areas have been completely renovated.

A MUST-SEE!!