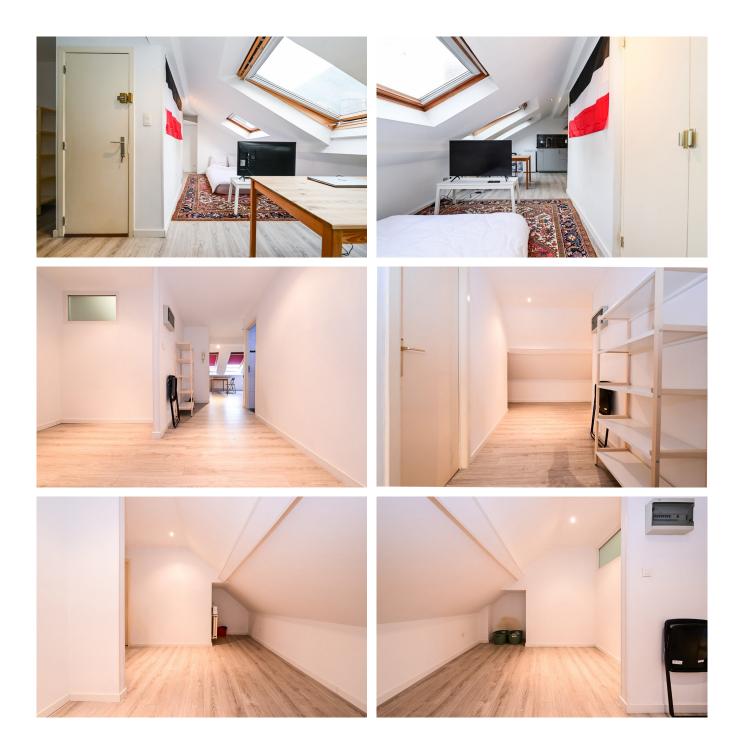

On the upper floor, a very well-maintained studio with a living area and American kitchen, sleeping area, bathroom, and WC.

Individual meters, no fees.

Common areas have been completely renovated.

A MUST-SEE!!