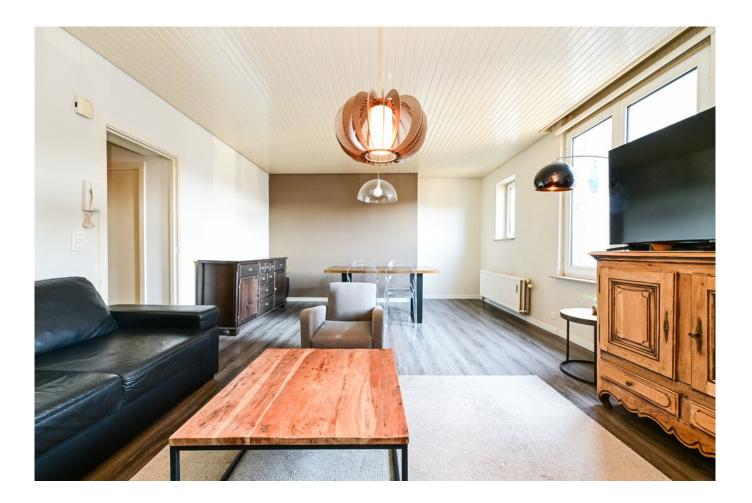

#### Description

On the prestigious Parvis Saint-Henri, opposite the Saint-Henri Church, discover our pleasant duplex currently arranged as two apartments (a two-bedroom apartment and an attic studio).

Located on the third and top floor of a small co-ownership with no fees, the property is laid out as follows: entrance hall with living room at the front, separate fully equipped kitchen, first bedroom, separate WC, shower room, and second bedroom.