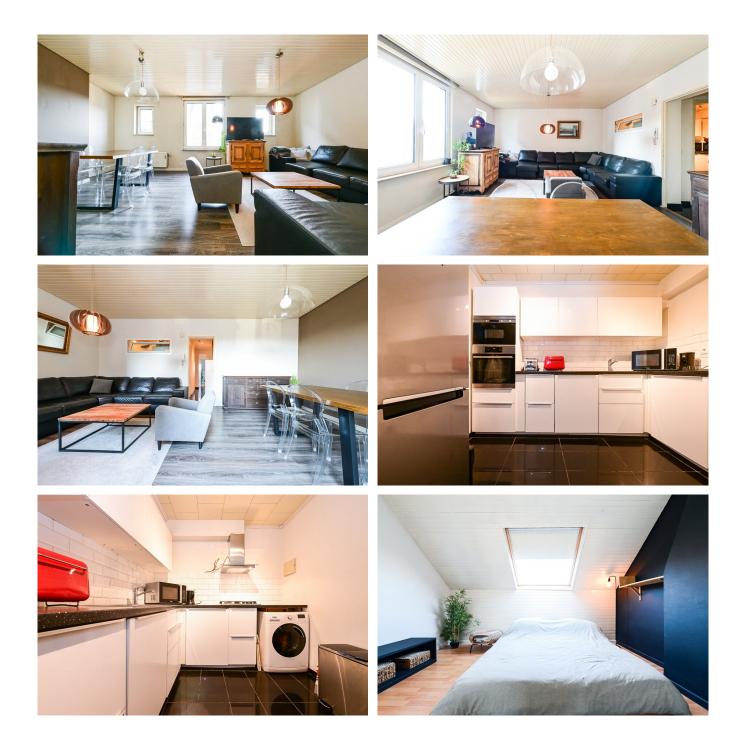

#### Description

On the prestigious Parvis Saint-Henri, opposite the Saint-Henri Church, discover our pleasant duplex currently arranged as two apartments (a two-bedroom apartment and an attic studio).

Located on the third and top floor of a small co-ownership with no fees, the property is laid out as follows: entrance hall with living room at the front, separate fully equipped kitchen, first bedroom, separate WC, shower room, and second bedroom.

On the upper floor, a very well-maintained studio with a living area and American kitchen, sleeping area, bathroom, and WC.

Individual meters, no fees.

Common areas have been completely renovated.

A MUST-SEE!!