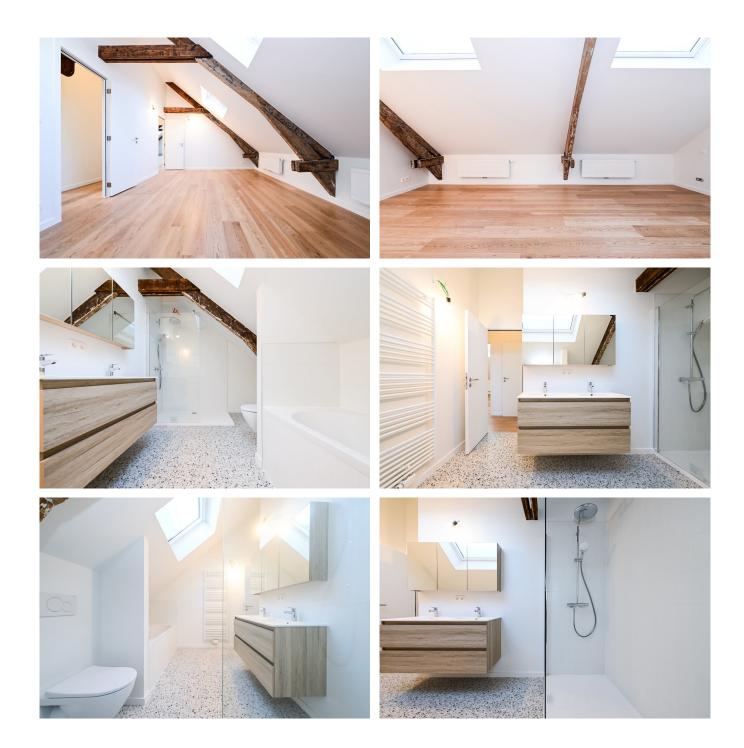

This rare and beautiful property consists of the following:

An entrance hall leading to the spacious, bright living room with access to the beautiful covered terrace of 14 m², facing WEST, overlooking the peaceful inner courtyard. The American kitchen, to be chosen custom-made (budget of €10,000 included in the price), a hallway leading to two large bedrooms of 19 m², a bathroom with bathtub and WC, a master bedroom (16 m²) with en-suite bathroom and WC, a storage room, a separate WC, and additional storage space.