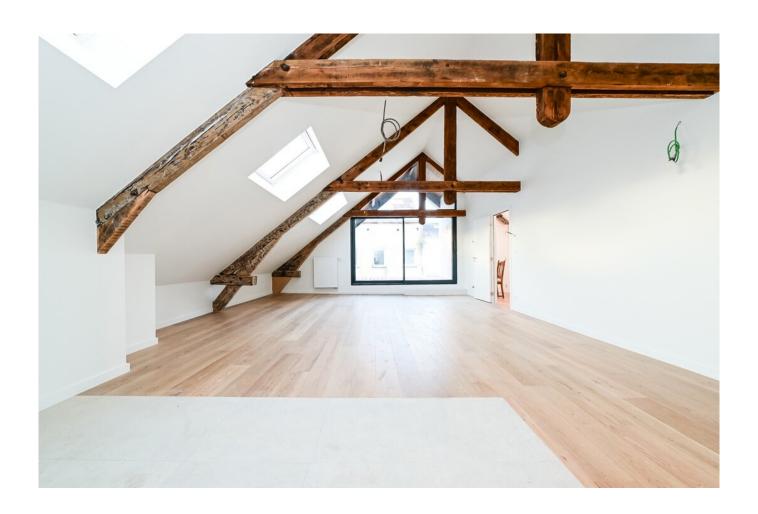

#### Description

In the heart of Schaerbeek, in the Collignon district, discover this magnificent penthouse offering the potential for 5 bedrooms + terrace, located in a charming rear building in a quiet inner courtyard, benefiting from the tranquility of the area.

This rare and beautiful property consists of the following:

An entrance hall leading to the spacious, bright living room with access to the beautiful covered terrace of 14 m², facing WEST, overlooking the peaceful inner courtyard. The American kitchen, to be chosen custom-made (budget of €10,000 included in the price), a hallway leading to two large bedrooms of 19 m², a bathroom with bathtub and WC, a master bedroom (16 m²) with en-suite bathroom and WC, a storage room, a separate WC, and additional storage space.

It is possible to add two partition walls to transform this magnificent three-bedroom apartment into a five-bedroom home, at the seller's expense.

The property has lots of charm, with original exposed beams and numerous new skylights that provide an abundance of natural light. The roof has been replaced and insulated, EPC D, individual meters. A property that is definitely worth visiting!!