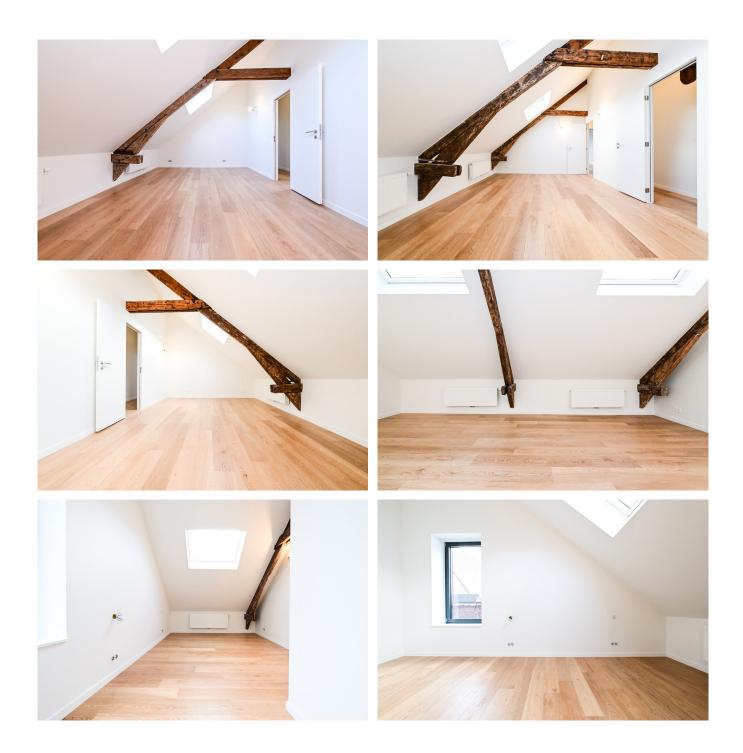

This rare and beautiful property consists of the following:

An entrance hall leading to the spacious, bright living room with access to the beautiful covered terrace of 14 m², facing WEST, overlooking the peaceful inner courtyard. The American kitchen, to be chosen custom-made (budget of €10,000 included in the price), a hallway leading to two large bedrooms of 19 m², a bathroom with bathtub and WC, a master bedroom (16 m²) with en-suite bathroom and WC, a storage room, a separate WC, and additional storage space.

It is possible to add two partition walls to transform this magnificent three-bedroom apartment into a five-bedroom home, at the seller's expense.

The property has lots of charm, with original exposed beams and numerous new skylights that provide an abundance of natural light. The roof has been replaced and insulated, EPC D, individual meters. A property that is definitely worth visiting!!