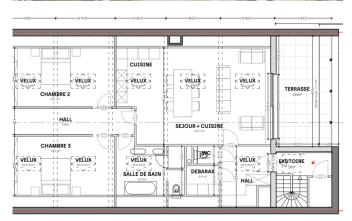

This rare and beautiful property consists of the following:

An entrance hall leading to the spacious, bright living room with access to the beautiful covered terrace of 14 m², facing WEST, overlooking the peaceful inner courtyard. The American kitchen, to be chosen custom-made (budget of €10,000 included in the price), a hallway leading to two large bedrooms of 19 m², a bathroom with bathtub and WC, a master bedroom (16 m²) with en-suite bathroom and WC, a storage room, a separate WC, and additional storage space.

It is possible to add two partition walls to transform this magnificent three-bedroom apartment into a five-bedroom home, at the seller's expense.

The property has lots of charm, with original exposed beams and numerous new skylights that provide an abundance of natural light. The roof has been replaced and insulated, EPC D, individual meters. A property that is definitely worth visiting!!