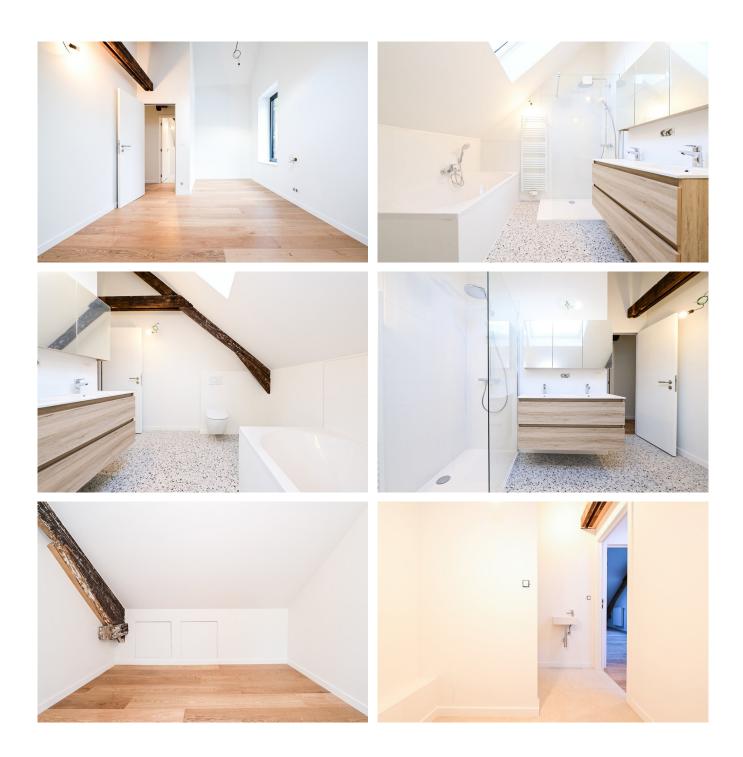

#### Description

In the heart of Schaerbeek, in the Collignon district, discover this magnificent penthouse offering the potential for 5 bedrooms + terrace, located in a charming rear building in a quiet inner courtyard, benefiting from the tranquility of the area.

This rare and beautiful property consists of the following:

An entrance hall leading to the spacious, bright living room with access to the beautiful covered terrace of 14 m², facing WEST, overlooking the peaceful inner courtyard. The American kitchen, to be chosen custom-made (budget of €10,000 included in the price), a hallway leading to two large bedrooms of 19 m², a bathroom with bathtub and WC, a master bedroom (16 m²) with en-suite bathroom and WC, a storage room, a separate WC, and additional storage space.

It is possible to add two partition walls to transform this magnificent three-bedroom apartment into a five-bedroom home, at the seller's expense.

The property has lots of charm, with original exposed beams and numerous new skylights that provide an abundance of natural light. The roof has been replaced and insulated, EPC D, individual meters. A property that is definitely worth visiting!!