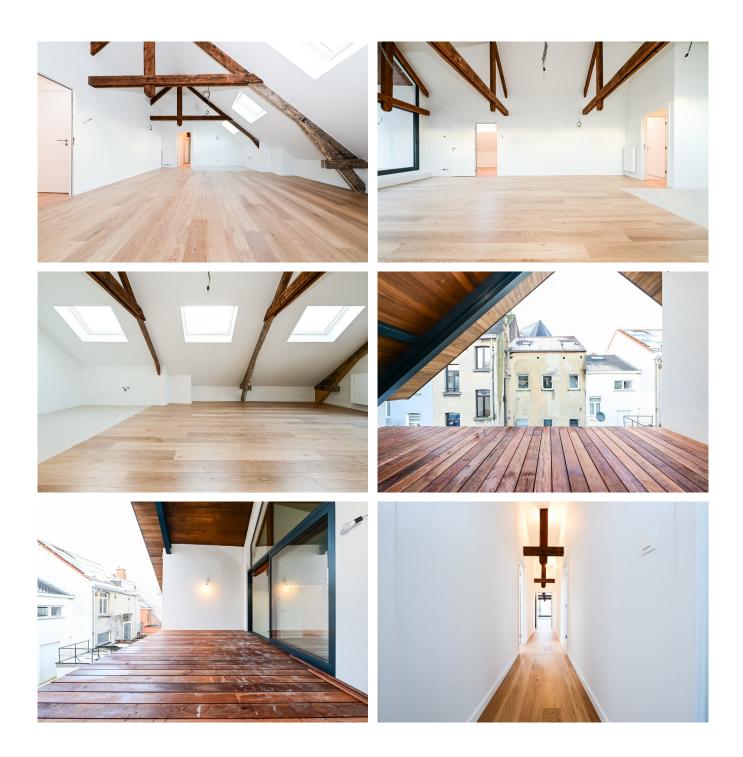

This rare and beautiful property consists of the following:

An entrance hall leading to the spacious, bright living room with access to the beautiful covered terrace of 14 m², facing WEST, overlooking the peaceful inner courtyard. The American kitchen, to be chosen custom-made (budget of €10,000 included in the price), a hallway leading to two large bedrooms of 19 m², a bathroom with bathtub and WC, a master bedroom (16 m²) with en-suite bathroom and WC, a storage room, a separate WC, and additional storage space.

It is possible to add two partition walls to transform this magnificent three-bedroom apartment into a five-bedroom home, at the seller's expense.

The property has lots of charm, with original exposed beams and numerous new skylights that provide an abundance of natural light. The roof has been replaced and insulated, EPC D, individual meters. A property that is definitely worth visiting!!