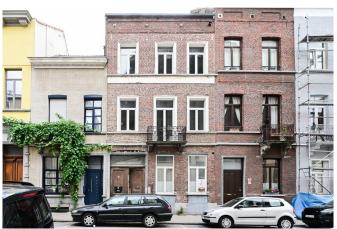

#### Description

In the heart of Schaerbeek, in the Collignon district, discover this magnificent penthouse offering the potential for 5 bedrooms + terrace, located in a charming rear building in a quiet inner courtyard, benefiting from the tranquility of the area.

This rare and beautiful property consists of the following:

An entrance hall leading to the spacious, bright living room with access to the beautiful covered terrace of 14 m², facing WEST, overlooking the peaceful inner courtyard. The American kitchen, to be chosen custom-made (budget of €10,000 included in the price), a hallway leading to two large bedrooms of 19 m², a bathroom with bathtub and WC, a master bedroom (16 m²) with en-suite bathroom and WC, a storage room, a separate WC, and additional storage space.