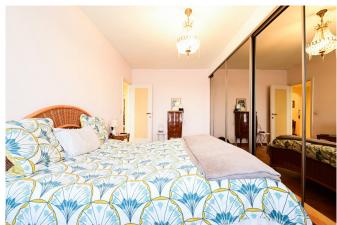

Located on the eighth floor with an elevator, the property is laid out as follows: secure door, entrance hall leading to all the rooms of the apartment. On the street side: large and bright living room, fully equipped kitchen with laundry area, access to the front balcony, separate WC, closet, bathroom with bathtub and WC, closets. On the rear side, three beautiful bedrooms with rear terrace. Private cellar, beautiful parquet flooring, parking box available for an additional €30,000, EPC D-.