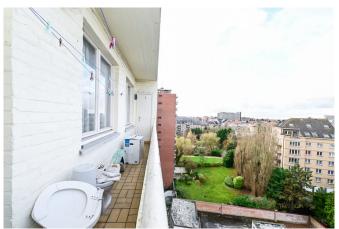

### Description

Just a few steps from the Koekelberg Basilica, in a quiet and residential street, discover our spacious and bright apartment offering three bedrooms, a double terrace, and an optional parking space.

Located on the eighth floor with an elevator, the property is laid out as follows: secure door, entrance hall leading to all the rooms of the apartment. On the street side: large and bright living room, fully equipped kitchen with laundry area, access to the front balcony, separate WC, closet, bathroom with bathtub and WC, closets. On the rear side, three beautiful bedrooms with rear terrace. Private cellar, beautiful parquet flooring, parking box available for an additional €30,000, EPC D-.