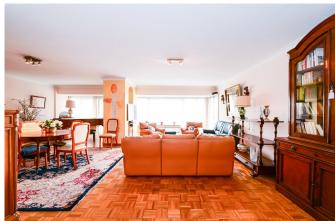

### Description

Just a few steps from the Koekelberg Basilica, in a quiet and residential street, discover our spacious and bright apartment offering three bedrooms, a double terrace, and an optional parking space.

Located on the eighth floor with an elevator, the property is laid out as follows: secure door, entrance hall leading to all the rooms of the apartment. On the street side: large and bright living room, fully equipped kitchen with laundry area, access to the front balcony, separate WC, closet, bathroom with bathtub and WC, closets. On the rear side, three beautiful bedrooms with rear terrace. Private cellar, beautiful parquet flooring, parking box available for an additional €30,000, EPC D-.