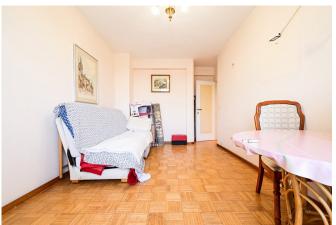

Located on the eighth floor with an elevator, the property is laid out as follows: secure door, entrance hall leading to all the rooms of the apartment. On the street side: large and bright living room, fully equipped kitchen with laundry area, access to the front balcony, separate WC, closet, bathroom with bathtub and WC, closets. On the rear side, three beautiful bedrooms with rear terrace. Private cellar, beautiful parquet flooring, parking box available for an additional €30,000, EPC D-.