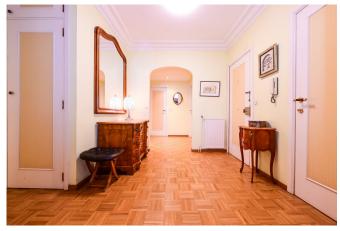

Located on the eighth floor with an elevator, the property is laid out as follows: secure door, entrance hall leading to all the rooms of the apartment. On the street side: large and bright living room, fully equipped kitchen with laundry area, access to the front balcony, separate WC, closet, bathroom with bathtub and WC, closets. On the rear side, three beautiful bedrooms with rear terrace. Private cellar, beautiful parquet flooring, parking box available for an additional €30,000, EPC D-.