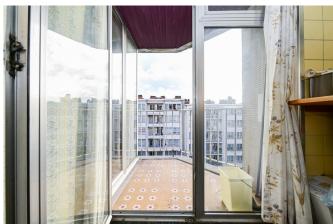

Located on the eighth floor with an elevator, the property is laid out as follows: secure door, entrance hall leading to all the rooms of the apartment. On the street side: large and bright living room, fully equipped kitchen with laundry area, access to the front balcony, separate WC, closet, bathroom with bathtub and WC, closets. On the rear side, three beautiful bedrooms with rear terrace. Private cellar, beautiful parquet flooring, parking box available for an additional €30,000, EPC D-.