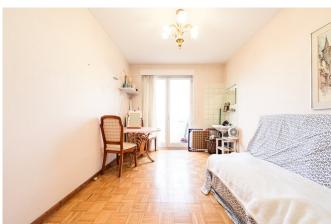

Located on the eighth floor with an elevator, the property is laid out as follows: secure door, entrance hall leading to all the rooms of the apartment. On the street side: large and bright living room, fully equipped kitchen with laundry area, access to the front balcony, separate WC, closet, bathroom with bathtub and WC, closets. On the rear side, three beautiful bedrooms with rear terrace. Private cellar, beautiful parquet flooring, parking box available for an additional €30,000, EPC D-.