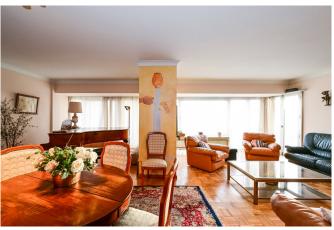

Located on the eighth floor with an elevator, the property is laid out as follows: secure door, entrance hall leading to all the rooms of the apartment. On the street side: large and bright living room, fully equipped kitchen with laundry area, access to the front balcony, separate WC, closet, bathroom with bathtub and WC, closets. On the rear side, three beautiful bedrooms with rear terrace. Private cellar, beautiful parquet flooring, parking box available for an additional €30,000, EPC D-.