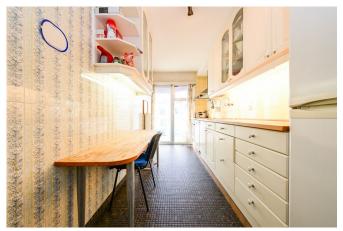

Located on the eighth floor with an elevator, the property is laid out as follows: secure door, entrance hall leading to all the rooms of the apartment. On the street side: large and bright living room, fully equipped kitchen with laundry area, access to the front balcony, separate WC, closet, bathroom with bathtub and WC, closets. On the rear side, three beautiful bedrooms with rear terrace. Private cellar, beautiful parquet flooring, parking box available for an additional €30,000, EPC D-.