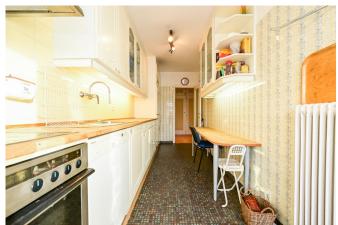

Located on the eighth floor with an elevator, the property is laid out as follows: secure door, entrance hall leading to all the rooms of the apartment. On the street side: large and bright living room, fully equipped kitchen with laundry area, access to the front balcony, separate WC, closet, bathroom with bathtub and WC, closets. On the rear side, three beautiful bedrooms with rear terrace. Private cellar, beautiful parquet flooring, parking box available for an additional €30,000, EPC D-.