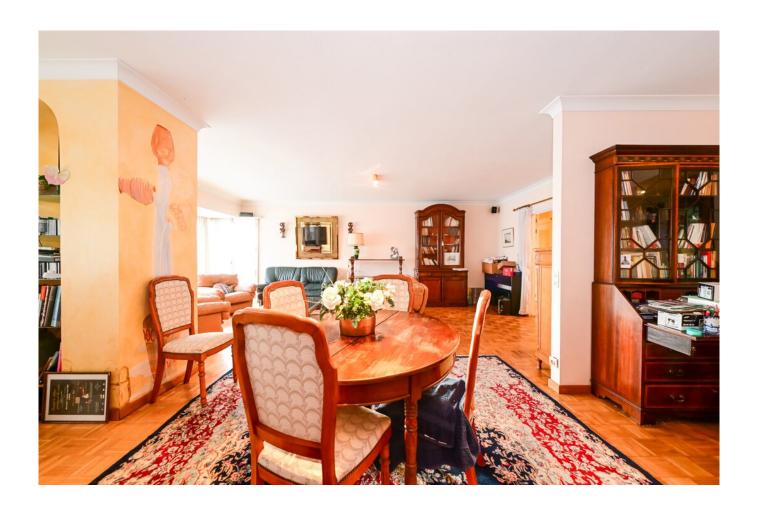

### Description

Just a few steps from the Koekelberg Basilica, in a quiet and residential street, discover our spacious and bright apartment offering three bedrooms, a double terrace, and an optional parking space.

Located on the eighth floor with an elevator, the property is laid out as follows: secure door, entrance hall leading to all the rooms of the apartment. On the street side: large and bright living room, fully equipped kitchen with laundry area, access to the front balcony, separate WC, closet, bathroom with bathtub and WC, closets. On the rear side, three beautiful bedrooms with rear terrace. Private cellar, beautiful parquet flooring, parking box available for an additional €30,000, EPC D-.