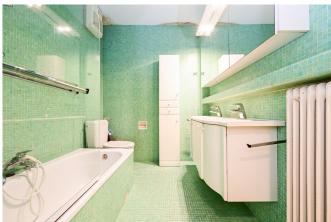

Located on the eighth floor with an elevator, the property is laid out as follows: secure door, entrance hall leading to all the rooms of the apartment. On the street side: large and bright living room, fully equipped kitchen with laundry area, access to the front balcony, separate WC, closet, bathroom with bathtub and WC, closets. On the rear side, three beautiful bedrooms with rear terrace. Private cellar, beautiful parquet flooring, parking box available for an additional €30,000, EPC D-.