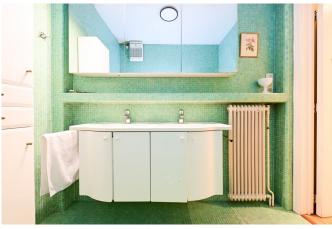

Located on the eighth floor with an elevator, the property is laid out as follows: secure door, entrance hall leading to all the rooms of the apartment. On the street side: large and bright living room, fully equipped kitchen with laundry area, access to the front balcony, separate WC, closet, bathroom with bathtub and WC, closets. On the rear side, three beautiful bedrooms with rear terrace. Private cellar, beautiful parquet flooring, parking box available for an additional €30,000, EPC D-.