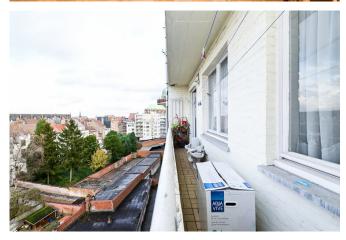

### Description

Just a few steps from the Koekelberg Basilica, in a quiet and residential street, discover our spacious and bright apartment offering three bedrooms, a double terrace, and an optional parking space.

Located on the eighth floor with an elevator, the property is laid out as follows: secure door, entrance hall leading to all the rooms of the apartment. On the street side: large and bright living room, fully equipped kitchen with laundry area, access to the front balcony, separate WC, closet, bathroom with bathtub and WC, closets. On the rear side, three beautiful bedrooms with rear terrace. Private cellar, beautiful parquet flooring, parking box available for an additional €30,000, EPC D-.