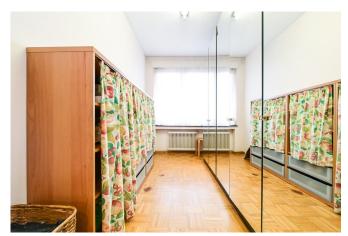

Located on the eighth floor with an elevator, the property is laid out as follows: secure door, entrance hall leading to all the rooms of the apartment. On the street side: large and bright living room, fully equipped kitchen with laundry area, access to the front balcony, separate WC, closet, bathroom with bathtub and WC, closets. On the rear side, three beautiful bedrooms with rear terrace. Private cellar, beautiful parquet flooring, parking box available for an additional €30,000, EPC D-.