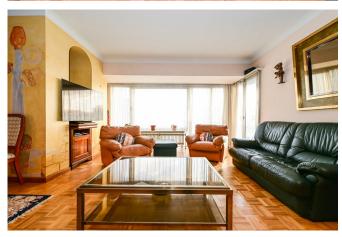

Located on the eighth floor with an elevator, the property is laid out as follows: secure door, entrance hall leading to all the rooms of the apartment. On the street side: large and bright living room, fully equipped kitchen with laundry area, access to the front balcony, separate WC, closet, bathroom with bathtub and WC, closets. On the rear side, three beautiful bedrooms with rear terrace. Private cellar, beautiful parquet flooring, parking box available for an additional €30,000, EPC D-.