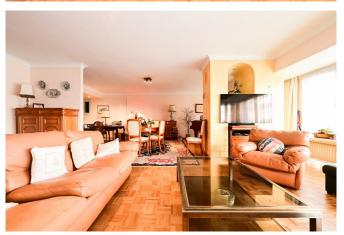

### Description

Just a few steps from the Koekelberg Basilica, in a quiet and residential street, discover our spacious and bright apartment offering three bedrooms, a double terrace, and an optional parking space.

Located on the eighth floor with an elevator, the property is laid out as follows: secure door, entrance hall leading to all the rooms of the apartment. On the street side: large and bright living room, fully equipped kitchen with laundry area, access to the front balcony, separate WC, closet, bathroom with bathtub and WC, closets. On the rear side, three beautiful bedrooms with rear terrace. Private cellar, beautiful parquet flooring, parking box available for an additional €30,000, EPC D-.