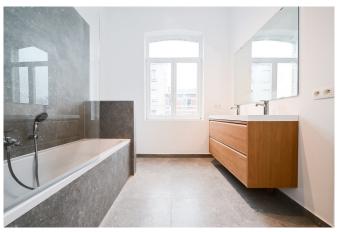

First occupation after a complete renovation, EPC C, and heat pump.

Located on the second and third floors of a small condominium with no fees, the property is arranged as follows: inverted duplex with, on the second floor, a spacious entrance hall leading to four bright and beautiful bedrooms, a shower room, a bathroom with laundry space, and a separate WC. On the third floor, a second separate WC, a pleasant living room with a stunning herringbone oak parquet floor, a beautiful fully equipped open kitchen with a dining area, and access to the terrace (WEST).