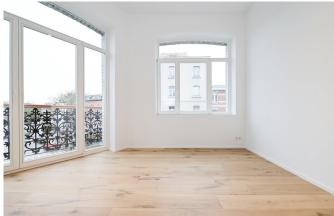

First occupation after a complete renovation, EPC C, and heat pump.

Located on the second and third floors of a small condominium with no fees, the property is arranged as follows: inverted duplex with, on the second floor, a spacious entrance hall leading to four bright and beautiful bedrooms, a shower room, a bathroom with laundry space, and a separate WC. On the third floor, a second separate WC, a pleasant living room with a stunning herringbone oak parquet floor, a beautiful fully equipped open kitchen with a dining area, and access to the terrace (WEST).