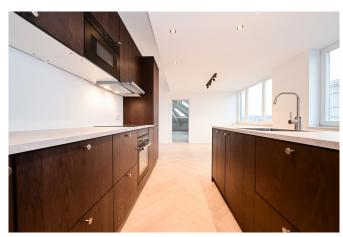

First occupation after a complete renovation, EPC C, and heat pump.

Located on the second and third floors of a small condominium with no fees, the property is arranged as follows: inverted duplex with, on the second floor, a spacious entrance hall leading to four bright and beautiful bedrooms, a shower room, a bathroom with laundry space, and a separate WC. On the third floor, a second separate WC, a pleasant living room with a stunning herringbone oak parquet floor, a beautiful fully equipped open kitchen with a dining area, and access to the terrace (WEST).