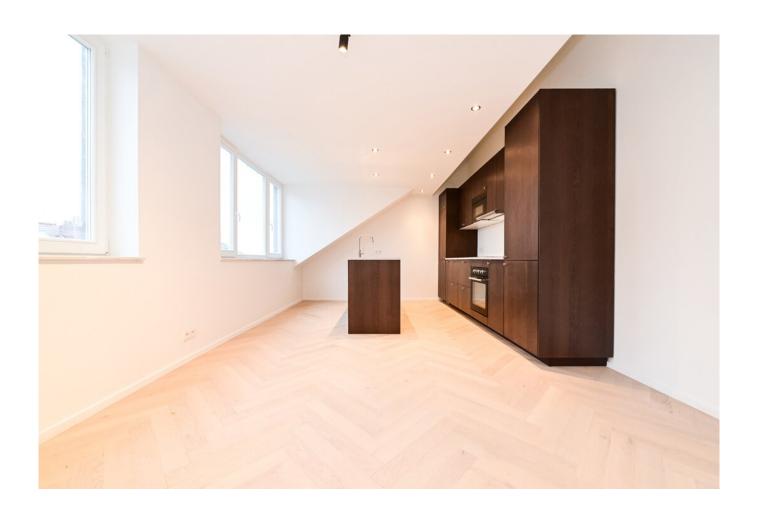

#### SHARED ACCOMMODATION POSSIBLE!!

Just steps away from Altitude 100, close to shops and all amenities, discover this magnificent inverted duplex apartment offering four bedrooms, two bathrooms, and a terrace.

First occupation after a complete renovation, EPC C, and heat pump.

Located on the second and third floors of a small condominium with no fees, the property is arranged as follows: inverted duplex with, on the second floor, a spacious entrance hall leading to four bright and beautiful bedrooms, a shower room, a bathroom with laundry space, and a separate WC. On the third floor, a second separate WC, a pleasant living room with a stunning herringbone oak parquet floor, a beautiful fully equipped open kitchen with a dining area, and access to the terrace (WEST).