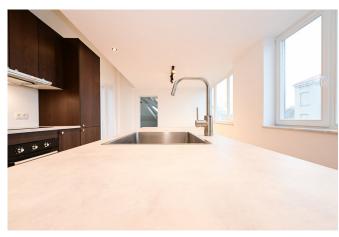

First occupation after a complete renovation, EPC C, and heat pump.

Located on the second and third floors of a small condominium with no fees, the property is arranged as follows: inverted duplex with, on the second floor, a spacious entrance hall leading to four bright and beautiful bedrooms, a shower room, a bathroom with laundry space, and a separate WC. On the third floor, a second separate WC, a pleasant living room with a stunning herringbone oak parquet floor, a beautiful fully equipped open kitchen with a dining area, and access to the terrace (WEST).