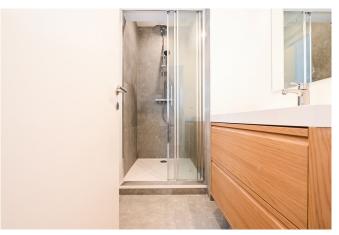

First occupation after a complete renovation, EPC C, and heat pump.

Located on the second and third floors of a small condominium with no fees, the property is arranged as follows: inverted duplex with, on the second floor, a spacious entrance hall leading to four bright and beautiful bedrooms, a shower room, a bathroom with laundry space, and a separate WC. On the third floor, a second separate WC, a pleasant living room with a stunning herringbone oak parquet floor, a beautiful fully equipped open kitchen with a dining area, and access to the terrace (WEST).