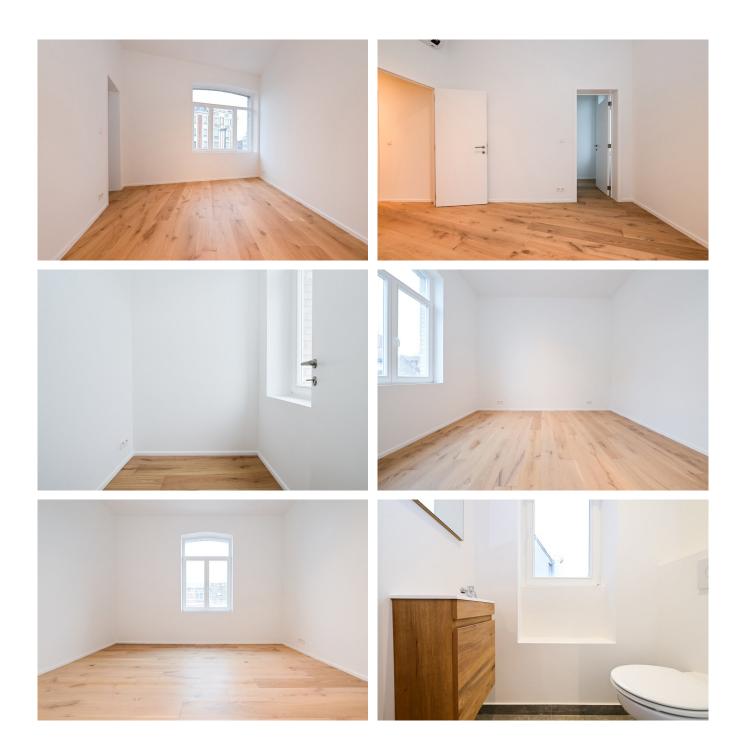

#### SHARED ACCOMMODATION POSSIBLE!!

Just steps away from Altitude 100, close to shops and all amenities, discover this magnificent inverted duplex apartment offering four bedrooms, two bathrooms, and a terrace.

First occupation after a complete renovation, EPC C, and heat pump.

Located on the second and third floors of a small condominium with no fees, the property is arranged as follows: inverted duplex with, on the second floor, a spacious entrance hall leading to four bright and beautiful bedrooms, a shower room, a bathroom with laundry space, and a separate WC. On the third floor, a second separate WC, a pleasant living room with a stunning herringbone oak parquet floor, a beautiful fully equipped open kitchen with a dining area, and access to the terrace (WEST).