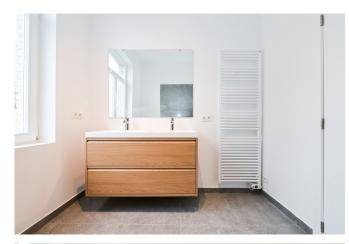

First occupation after a complete renovation, EPC C, and heat pump.

Located on the second and third floors of a small condominium with no fees, the property is arranged as follows: inverted duplex with, on the second floor, a spacious entrance hall leading to four bright and beautiful bedrooms, a shower room, a bathroom with laundry space, and a separate WC. On the third floor, a second separate WC, a pleasant living room with a stunning herringbone oak parquet floor, a beautiful fully equipped open kitchen with a dining area, and access to the terrace (WEST).