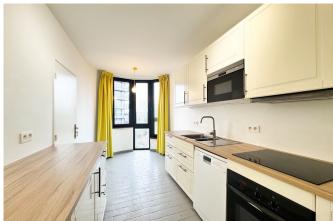

### Description

Just a stone's throw from the Manoir d'Anjou, in the heart of Woluwe Saint Pierre, discover this magnificent three-bedroom apartment with terrace.

Located on the 5th floor with elevator, the apartment is composed as follows: Armored door, entrance hall, dining room and large L-shaped living room, separate fully-equipped kitchen (sink, oven, dishwasher, electric hob and hood, fridge, microwave), plenty of storage space, 3 bedrooms, 2 bathrooms, separate toilet and pleasant terrace with green views.