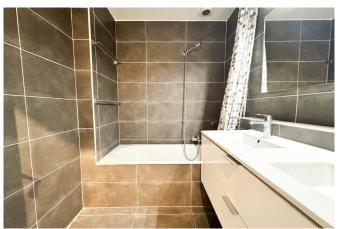

### Description

Just a stone's throw from the Manoir d'Anjou, in the heart of Woluwe Saint Pierre, discover this magnificent three-bedroom apartment with terrace.

Located on the 5th floor with elevator, the apartment is composed as follows: Armored door, entrance hall, dining room and large L-shaped living room, separate fully-equipped kitchen (sink, oven, dishwasher, electric hob and hood, fridge, microwave), plenty of storage space, 3 bedrooms, 2 bathrooms, separate toilet and pleasant terrace with green views.