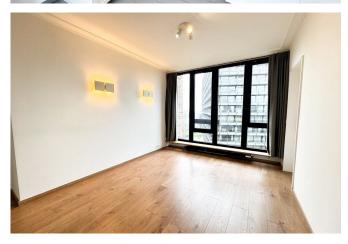

### Description

Just a stone's throw from the Manoir d'Anjou, in the heart of Woluwe Saint Pierre, discover this magnificent three-bedroom apartment with terrace.

Located on the 5th floor with elevator, the apartment is composed as follows: Armored door, entrance hall, dining room and large L-shaped living room, separate fully-equipped kitchen (sink, oven, dishwasher, electric hob and hood, fridge, microwave), plenty of storage space, 3 bedrooms, 2 bathrooms, separate toilet and pleasant terrace with green views.