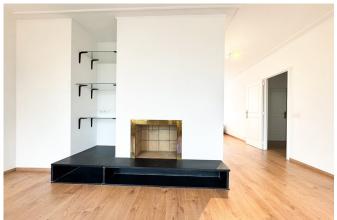

### Description

Just a stone's throw from the Manoir d'Anjou, in the heart of Woluwe Saint Pierre, discover this magnificent three-bedroom apartment with terrace.

Located on the 5th floor with elevator, the apartment is composed as follows: Armored door, entrance hall, dining room and large L-shaped living room, separate fully-equipped kitchen (sink, oven, dishwasher, electric hob and hood, fridge, microwave), plenty of storage space, 3 bedrooms, 2 bathrooms, separate toilet and pleasant terrace with green views.