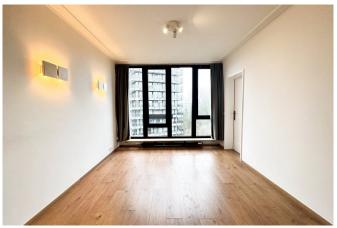

### Description

Just a stone's throw from the Manoir d'Anjou, in the heart of Woluwe Saint Pierre, discover this magnificent three-bedroom apartment with terrace.

Located on the 5th floor with elevator, the apartment is composed as follows: Armored door, entrance hall, dining room and large L-shaped living room, separate fully-equipped kitchen (sink, oven, dishwasher, electric hob and hood, fridge, microwave), plenty of storage space, 3 bedrooms, 2 bathrooms, separate toilet and pleasant terrace with green views.