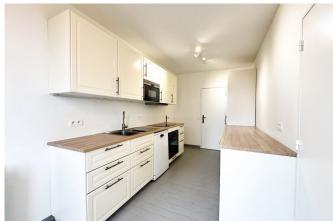

### Description

Just a stone's throw from the Manoir d'Anjou, in the heart of Woluwe Saint Pierre, discover this magnificent three-bedroom apartment with terrace.

Located on the 5th floor with elevator, the apartment is composed as follows: Armored door, entrance hall, dining room and large L-shaped living room, separate fully-equipped kitchen (sink, oven, dishwasher, electric hob and hood, fridge, microwave), plenty of storage space, 3 bedrooms, 2 bathrooms, separate toilet and pleasant terrace with green views.