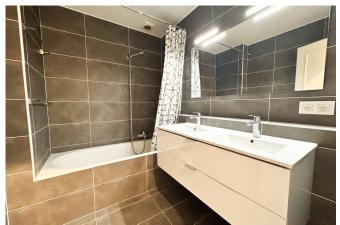

### Description

Just a stone's throw from the Manoir d'Anjou, in the heart of Woluwe Saint Pierre, discover this magnificent three-bedroom apartment with terrace.

Located on the 5th floor with elevator, the apartment is composed as follows: Armored door, entrance hall, dining room and large L-shaped living room, separate fully-equipped kitchen (sink, oven, dishwasher, electric hob and hood, fridge, microwave), plenty of storage space, 3 bedrooms, 2 bathrooms, separate toilet and pleasant terrace with green views.