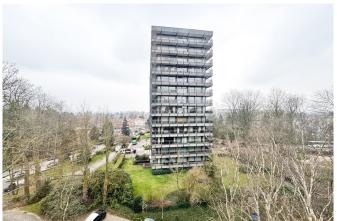

### Description

Just a stone's throw from the Manoir d'Anjou, in the heart of Woluwe Saint Pierre, discover this magnificent three-bedroom apartment with terrace.

Located on the 5th floor with elevator, the apartment is composed as follows: Armored door, entrance hall, dining room and large L-shaped living room, separate fully-equipped kitchen (sink, oven, dishwasher, electric hob and hood, fridge, microwave), plenty of storage space, 3 bedrooms, 2 bathrooms, separate toilet and pleasant terrace with green views.