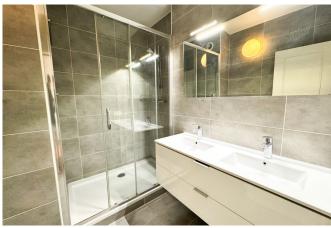

### Description

Just a stone's throw from the Manoir d'Anjou, in the heart of Woluwe Saint Pierre, discover this magnificent three-bedroom apartment with terrace.

Located on the 5th floor with elevator, the apartment is composed as follows: Armored door, entrance hall, dining room and large L-shaped living room, separate fully-equipped kitchen (sink, oven, dishwasher, electric hob and hood, fridge, microwave), plenty of storage space, 3 bedrooms, 2 bathrooms, separate toilet and pleasant terrace with green views.