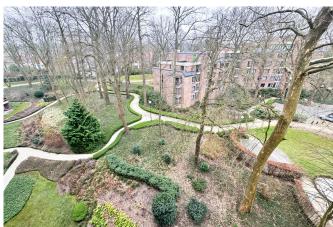

### Description

Just a stone's throw from the Manoir d'Anjou, in the heart of Woluwe Saint Pierre, discover this magnificent three-bedroom apartment with terrace.

Located on the 5th floor with elevator, the apartment is composed as follows: Armored door, entrance hall, dining room and large L-shaped living room, separate fully-equipped kitchen (sink, oven, dishwasher, electric hob and hood, fridge, microwave), plenty of storage space, 3 bedrooms, 2 bathrooms, separate toilet and pleasant terrace with green views.