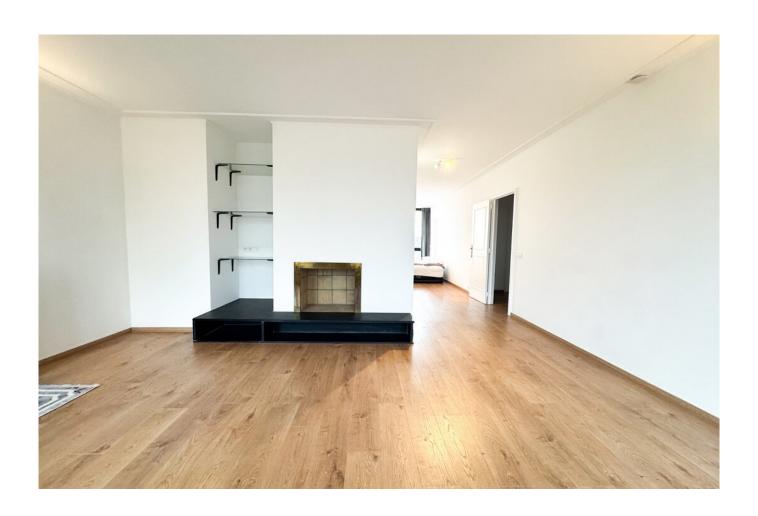

### Description

Just a stone's throw from the Manoir d'Anjou, in the heart of Woluwe Saint Pierre, discover this magnificent three-bedroom apartment with terrace.

Located on the 5th floor with elevator, the apartment is composed as follows: Armored door, entrance hall, dining room and large L-shaped living room, separate fully-equipped kitchen (sink, oven, dishwasher, electric hob and hood, fridge, microwave), plenty of storage space, 3 bedrooms, 2 bathrooms, separate toilet and pleasant terrace with green views.