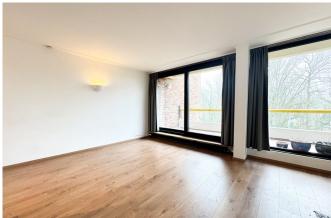

### Description

Just a stone's throw from the Manoir d'Anjou, in the heart of Woluwe Saint Pierre, discover this magnificent three-bedroom apartment with terrace.

Located on the 5th floor with elevator, the apartment is composed as follows: Armored door, entrance hall, dining room and large L-shaped living room, separate fully-equipped kitchen (sink, oven, dishwasher, electric hob and hood, fridge, microwave), plenty of storage space, 3 bedrooms, 2 bathrooms, separate toilet and pleasant terrace with green views.