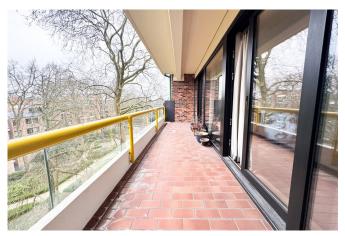

### Description

Just a stone's throw from the Manoir d'Anjou, in the heart of Woluwe Saint Pierre, discover this magnificent three-bedroom apartment with terrace.

Located on the 5th floor with elevator, the apartment is composed as follows: Armored door, entrance hall, dining room and large L-shaped living room, separate fully-equipped kitchen (sink, oven, dishwasher, electric hob and hood, fridge, microwave), plenty of storage space, 3 bedrooms, 2 bathrooms, separate toilet and pleasant terrace with green views.