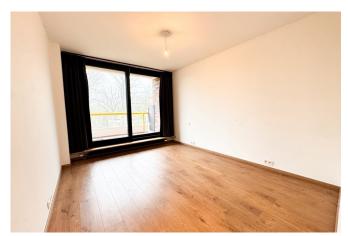

### Description

Just a stone's throw from the Manoir d'Anjou, in the heart of Woluwe Saint Pierre, discover this magnificent three-bedroom apartment with terrace.

Located on the 5th floor with elevator, the apartment is composed as follows: Armored door, entrance hall, dining room and large L-shaped living room, separate fully-equipped kitchen (sink, oven, dishwasher, electric hob and hood, fridge, microwave), plenty of storage space, 3 bedrooms, 2 bathrooms, separate toilet and pleasant terrace with green views.