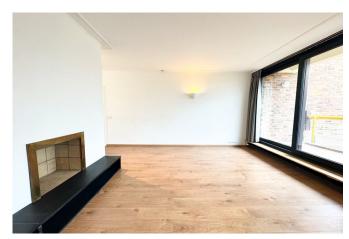

### Description

Just a stone's throw from the Manoir d'Anjou, in the heart of Woluwe Saint Pierre, discover this magnificent three-bedroom apartment with terrace.

Located on the 5th floor with elevator, the apartment is composed as follows: Armored door, entrance hall, dining room and large L-shaped living room, separate fully-equipped kitchen (sink, oven, dishwasher, electric hob and hood, fridge, microwave), plenty of storage space, 3 bedrooms, 2 bathrooms, separate toilet and pleasant terrace with green views.